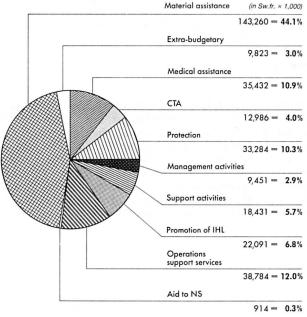

## Expenditure according to type of activity (Table III)

Material assistance, although on a smaller scale than in 1985, remained the largest item.

#### EXPENDITURE ACCORDING TO TYPE OF ACTIVITY

Total amount: 324.4 million Sw.fr.