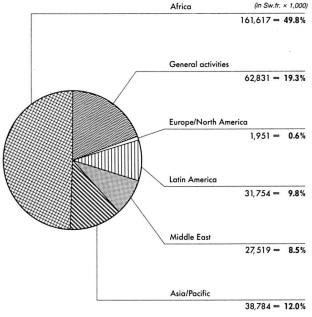

#### Expenditure by region

Despite the reduction in the volume of major material assistance operations, Africa remained the largest area of ICRC involvement, accounting for 50% of the total expenditure.

#### **EXPENDITURE BY REGION**

Total amount: 324.4 million Sw.fr.