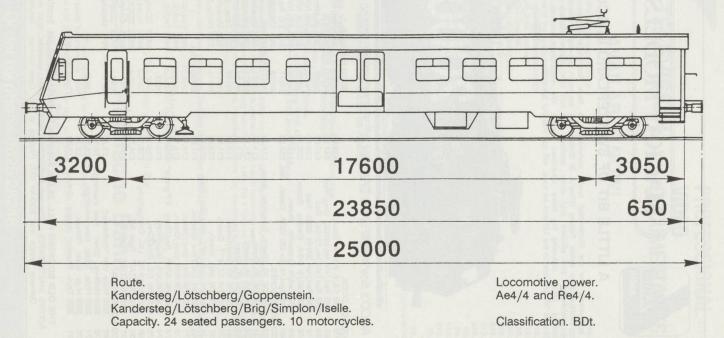

## **BIS** Lötschbergbahn

AIR CONDITIONED PASSENGER COACH TYPE AB Nos.39 33 800 - 804. SERIES EW

REBUILT. COOLING UNIT. **LETTERING** COLOUR SCHEME. BODY. INTERIOR. 1ST CL. SEATS.

B.L.S. HAUPTWERKSTÄTTE BÖNIGEN. TWIN AIR CONDITIONERS. HELVETICA BOLD. (BLUE)

BLUE WITH LIGHT CREAM PANEL. LIGHT GREY WALL. RUST FLOOR. LIGHT BLUE & WHITE HEADREST.

DATE. POSITION. SIZE.

**REVISION 5 1989** ROOF MOUNTED ABOVE DOORS. 18 PT (HO). 9 PT (N)

ROOF. SEATS

GREY. INTERIOR 2ND CL. LIGHT GREY WALL. FAWN FLOOR. LIGHT BLUE.

BLS Nickname: The Camel.

Drawing: Courtesy. K. Muri. Chef ZfW. B.L.S.