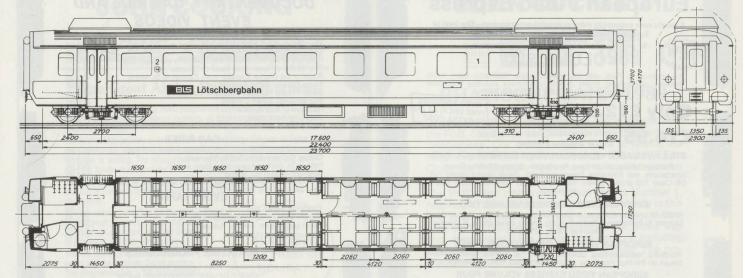

## **BIS** Lötschbergbahn

AIR CONDITIONED PASSENGER COACH TYPE AB Nos.39 33 800 - 804. SERIES EW

REBUILT. COOLING UNIT. **LETTERING** COLOUR SCHEME. BODY. INTERIOR. 1ST CL. SEATS.

B.L.S. HAUPTWERKSTÄTTE BÖNIGEN. TWIN AIR CONDITIONERS. HELVETICA BOLD. (BLUE)

BLUE WITH LIGHT CREAM PANEL. LIGHT GREY WALL. RUST FLOOR. LIGHT BLUE & WHITE HEADREST.

DATE. POSITION. SIZE.

**REVISION 5 1989** ROOF MOUNTED ABOVE DOORS. 18 PT (HO). 9 PT (N)

ROOF. SEATS

GREY. INTERIOR 2ND CL. LIGHT GREY WALL. FAWN FLOOR. LIGHT BLUE.

BLS Nickname: The Camel.

Drawing: Courtesy. K. Muri. Chef ZfW. B.L.S.