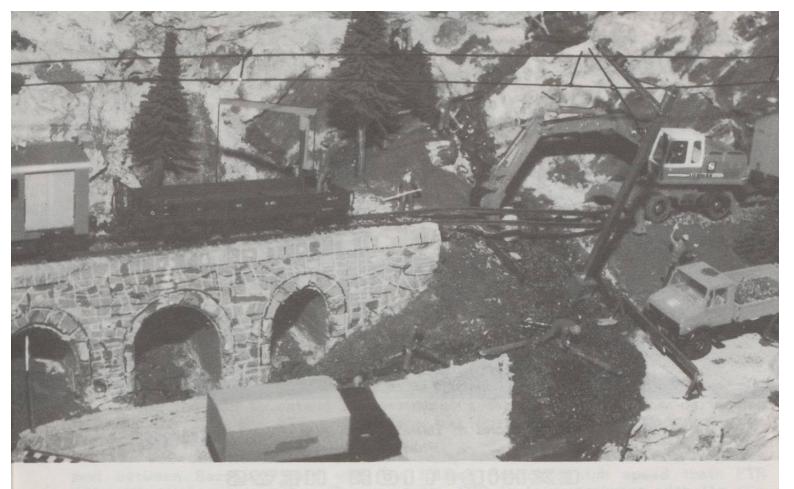

## Dioremas at the AGM

The diorama competition at the AGM was won by Steve Crebbin, who confirmed what many have suspected for some time, that HOm gauge RhB layouts can be something of a washout. Seriously, this well concieved set piece, seen above, shows how important it is to provide life and action in such a model. In second place - by a whisker - was Derick Firth's N gauge section of highly realistic cliffs complete with flying crows, the little black blobs in the photograph below

Photos C.J.Freezer

Swiss Express Vol. 3/2 June 1991