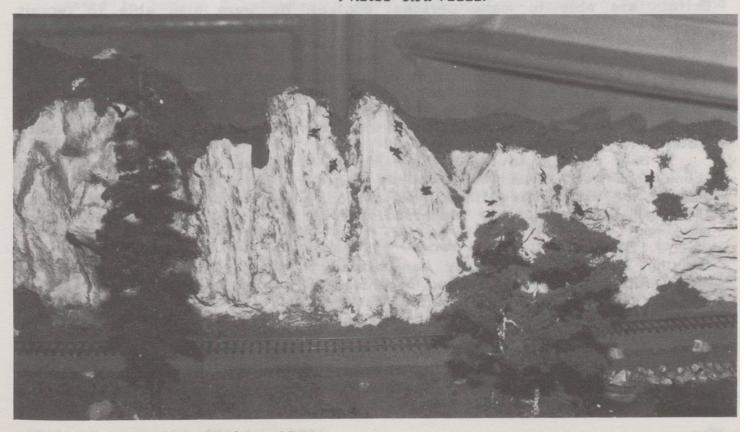

## Dioremas at the AGM

The diorama competition at the AGM was won by Steve Crebbin, who confirmed what many have suspected for some time, that HOm gauge RhB layouts can be something of a washout. Seriously, this well concieved set piece, seen above, shows how important it is to provide life and action in such a model. In second place - by a whisker - was Derick Firth's N gauge section of highly realistic cliffs complete with flying crows, the little black blobs in the photograph below

Photos C.J.Freezer

Swiss Express Vol. 3/2 June 1991