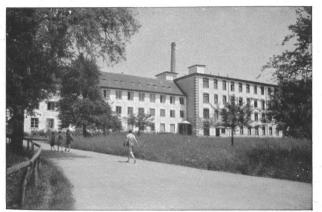

At the Swiss Exhibition in Lisbon.

also the other displays already mentioned, was due to the initiative of the Swiss Office for the Development of Trade and proved a great success, its large textile section in particular being especially appreciated. This display was installed in spacious drawing-rooms wallpapered in white, thus creating an atmosphere which stressed the beauty of the fabrics, laces and other products of the Swiss textile industry exhibited there. « Swiss Textile Day », the Day dedicated to this great industry, attracted visitors from the best Portuguese society and also many dressmakers from the chief centres of the chief pressman of the Exhibition, on « Wohlen Millinery Braids ». These two talks given before a select audience were given an enthusiastic press in Portuguese papers in which the most interesting passages were reproduced; the Swiss Textile Section in general was also well received by the press. The documentary films on the strawbraid industry, « All the Hats in the World », was shown several times and drew the attention of the Portuguese public to the importance this thoroughly characteristic activity of Swiss industry has for Portugal and her colonies.