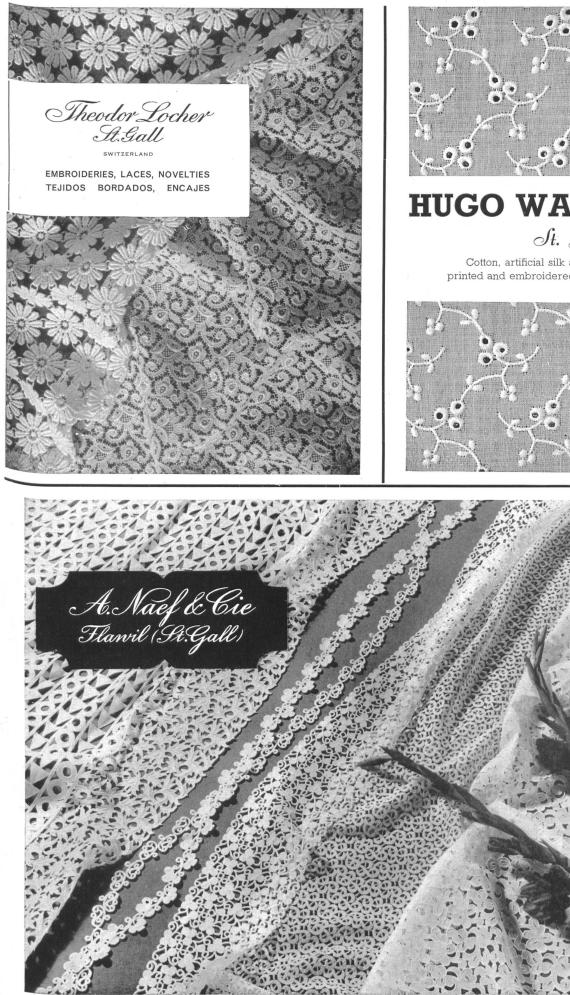

## The 3rd «Swiss Fashion Week» in Zurich February 24th - March 12th 1944

by Charles Zimmermann, Manager

In barely a month from now, the 3rd « Swiss Fashion Week » to be held in Zurich will once again unite the textile and fashion industries in an imposing display of Swiss achievement. Both trade circles and the general public will be able to view the progress realized in the various branches of the industry and compare the samples presented of creations presented by Swiss couturiers. Special pavilions are to be arranged, grouping representative products of various branches of the industry; for example, « The Colour Factor in Fashions », « The Creation of Fabrics », « Embroideries and Laces », « Fashion Accessories », « Harmony and Fashion », « In the Service of Fashion ».