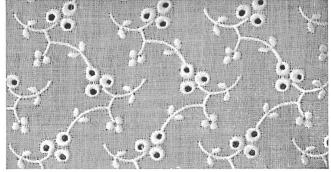

## HUGO WACHS & Co. St. Gall

Cotton, artificial silk and mixture fabrics, printed and embroidered tissues, handkerchiefs.

75