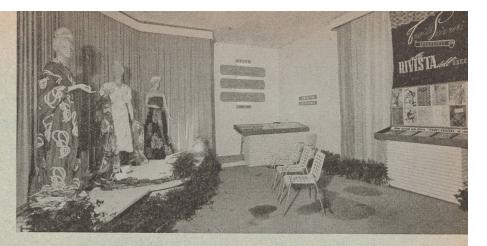

The Stand of the Swiss Office for the Development of Trade at the Swiss Fair of Lugano 1943.