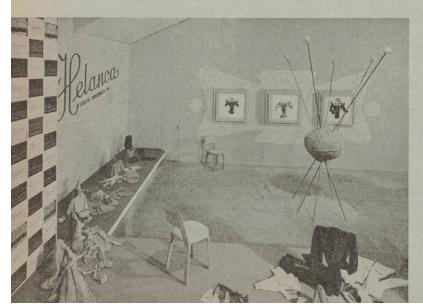

The Stand of the Swiss Office for the Development of Trade at the Swiss Fair of Lugano 1943.

At each of these trade fairs, a special section is devoted to Swiss textiles and includes many individual displays by manufacturing firms. Apart from these, collective displays show buyers and the general public the results obtained in regard to specific materials. We would mention in particular the Collective Display at the 1943 Swiss Comptoir, organized by the Société de Viscose Suisse and which gave visitors an occasion for admiring the degree of perfection attained in Switzerland in staple fibre and rayon manufacture and in the goods made from these products. At Lugano, besides the Textile Section itself, the Swiss Office for the Development of Trade organized a stand showing what efforts this organization has been making for years in favour of the Swiss textile industry. At this stand were presented a series of documents illustrating the latest fabrics and embroideries and giving an excellent idea of the spirit of enterprise and adaptation prevailing among leaders of the Swiss textile industry.