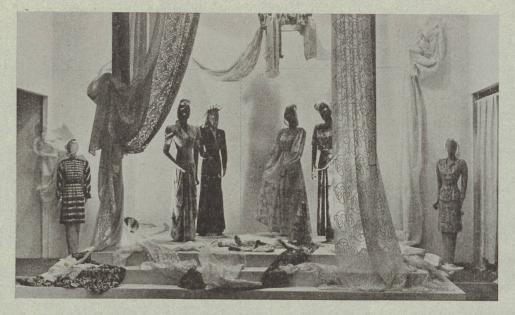

#### Abroad

Despite events, Switzerland was again represented at a few international fairs in 1943, at the Plovdiv Fair in Bulgaria, for example, at the Madrid and Barcelona Fairs, and even organised a Swiss Book Fair in Stockholm and a Swiss Exhibition in Lisbon. The latter, as country who came to admire the latest creations of Swiss couture. On this « Day », two important lectures were given; one by Mr. Lienert, Director of the Zurich Office of the Swiss Office for the Development of Trade, on the subject, « The Development of the Textile Industry through the Ages », and the other by Mr. Hartmann,

At the Swiss Exhibition in Lisbon.

also the other displays already mentioned, was due to the initiative of the Swiss Office for the Development of Trade and proved a great success, its large textile section in particular being especially appreciated. This display was installed in spacious drawing-rooms wallpapered in white, thus creating an atmosphere which stressed the beauty of the fabrics, laces and other products of the Swiss textile industry exhibited there. « Swiss Textile Day », the Day dedicated to this great industry, attracted visitors from the best Portuguese society and also many dressmakers from the chief centres of the chief pressman of the Exhibition, on « Wohlen Millinery Braids ». These two talks given before a select audience were given an enthusiastic press in Portuguese papers in which the most interesting passages were reproduced; the Swiss Textile Section in general was also well received by the press. The documentary films on the strawbraid industry, « All the Hats in the World », was shown several times and drew the attention of the Portuguese public to the importance this thoroughly characteristic activity of Swiss industry has for Portugal and her colonies.