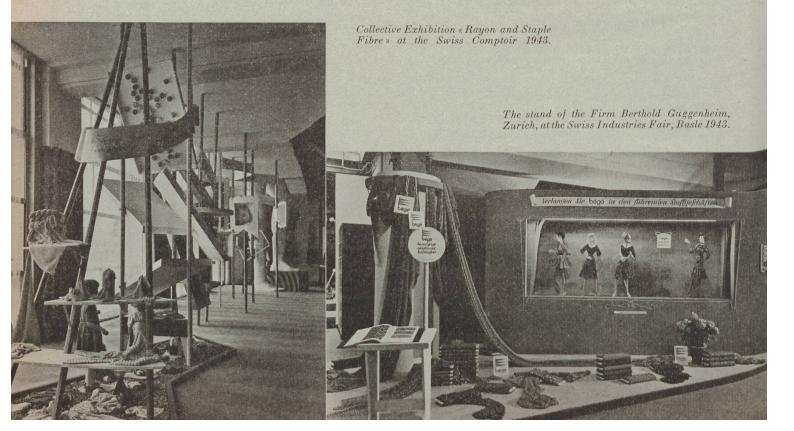

#### Inland :

The products of the Swiss textile industry are regularly given a prominent position each year at the following fairs ;

Swiss Industries Fair, Basle, every spring. Swiss Comptoir, Lausanne, in September. Swiss Fair of Lugano, in October.

At each of these trade fairs, a special section is devoted to Swiss textiles and includes many individual displays by manufacturing firms. Apart from these, collective displays show buyers and the general public the results obtained in regard to specific materials. We would mention in particular the Collective Display at the 1943 Swiss Comptoir, organized by the Société de Viscose Suisse and which gave visitors an occasion for admiring the degree of perfection attained in Switzerland in staple fibre and rayon manufacture and in the goods made from these products. At Lugano, besides the Textile Section itself, the Swiss Office for the Development of Trade organized a stand showing what efforts this organization has been making for years in favour of the Swiss textile industry. At this stand were presented a series of documents illustrating the latest fabrics and embroideries and giving an excellent idea of the spirit of enterprise and adaptation prevailing among leaders of the Swiss textile industry.